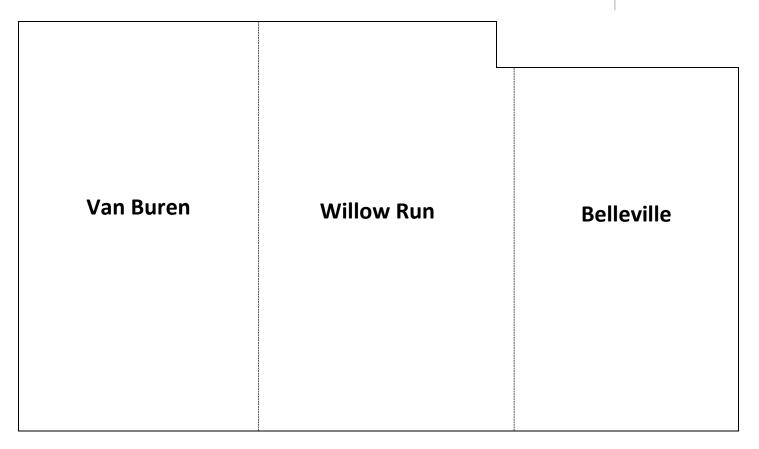

46194 N I-94 Service Drive Belleville, MI 48111 P: 734-857-6200 | F: 734-857-6229 E: gm@hiebelleville.com W: hiexpress.com/bellevillemi

Belleville (Airport Area)

| Room                        | Square<br>Footage | Room<br>Dimensions | Classroom<br>Setup | Theatre<br>Setup | Banquet<br>Rounds (8) | Boardroom<br>Setup | U-<br>Shape | Hollow<br>Square |
|-----------------------------|-------------------|--------------------|--------------------|------------------|-----------------------|--------------------|-------------|------------------|
| Entire<br>Room<br>(Banquet) | 3700              | 45' x 86'          | 150                | 250              | 200                   | 75                 | 100         | 80               |
| Van Buren                   | 1250              | 45' x 28'          | 30                 | 70               | 50                    | 20                 | 24          | 30               |
| Willow Run                  | 1250              | 45' x 28'          | 30                 | 70               | 50                    | 20                 | 24          | 30               |
| Belleville                  | 1100              | 39' x 28'          | 24                 | 60               | 40                    | 15                 | 20          | 20               |