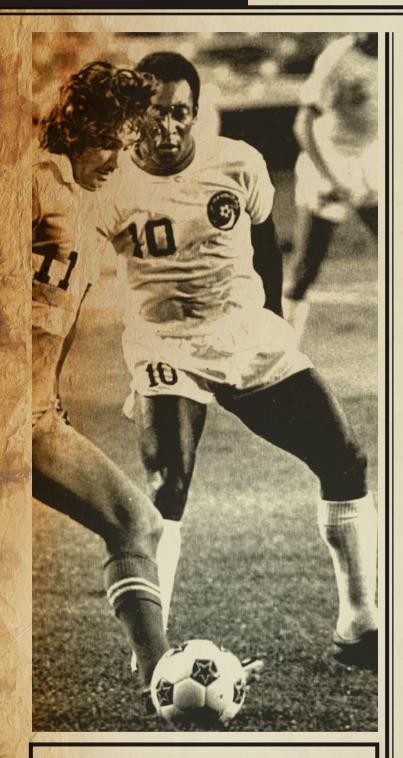

## THE WEATHER

Local showers tomorrow: Shifting winds, becoming northwest.

Pub Menu

United Arab Emirates, Tuesday. July 28, 1970

AED 55

AED 71

The victorious team, led by Carlos Alberto and featuring players such as Pelé, Gérson, Jairzinho, Rivellino, and Tostão, is often cited as the greatest-ever World Cup team. They achieved a perfect record of wins in all six games in the finals, as well as winning all their qualifying fixtures.