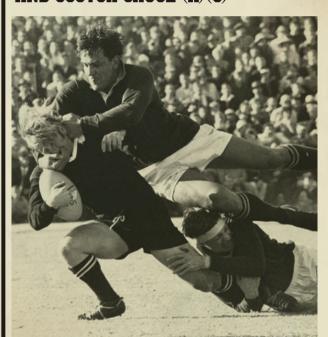

AED 69

ROASTED SUCKLING LAMB AED 140 SHOULDER, ROASTED POTATOES AND SCOTCH SAUCE (A)(G)

Here we have Frik Du Preez tackling Chris Laidlaw during the 1970 All Blacks tour of South Africa. In South African circles this tackle is legendary and is called the 'airborne face grabbing head punch'... or ... the 'Frikadel hug'... it is outlawed today, due to its degree of difficulty and the fly boy's inability to be invisible to 85 HD TV cameras.